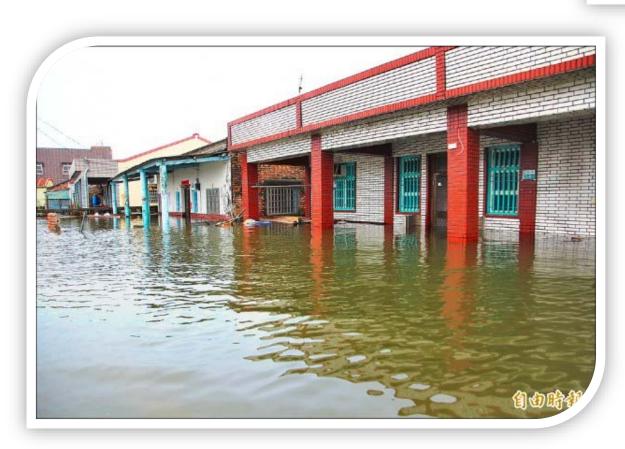

# Part 1 About Typhoon Morakot

Leaving 681 dead, agricultural losses of more than NT\$19.4 billion.

August 9,2009

**August 8,2009** 

Au

August 5,2009

Taiwa n

August 2,2009

# Typhoon Morakot

> Satellite Cloud Image

- > Time: August 6, 2009—August 10, 2009
- The condition of the disaster: Typhoon Morakot brought record-breaking rainfall which resulted in floods, mudslide and landslide.
- Result: 681 deaths, 18 missing