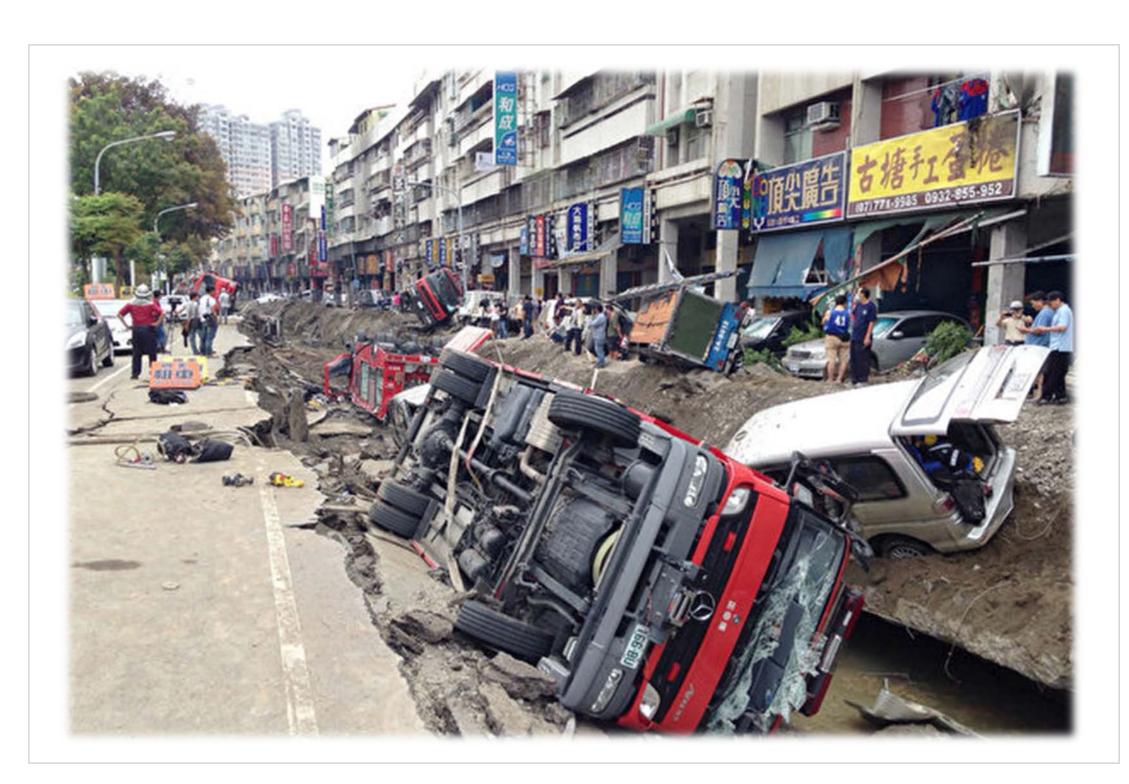

# 921 Taiwan Earthquake

The 921 Earthquake, a 7.6 magnitude quake occurring in 1999 on 21 September.

Many casualties

**Property damages** 

**National Disaster Prevention Day** 

# 6 Reconstruction policies

Law and measurement

Community

Provisional Act Governing 921 Earthquake Post-Disaster Reconstruction

The 921 Earthquake Post-disaster Recovery Commission

Public construction

Industry