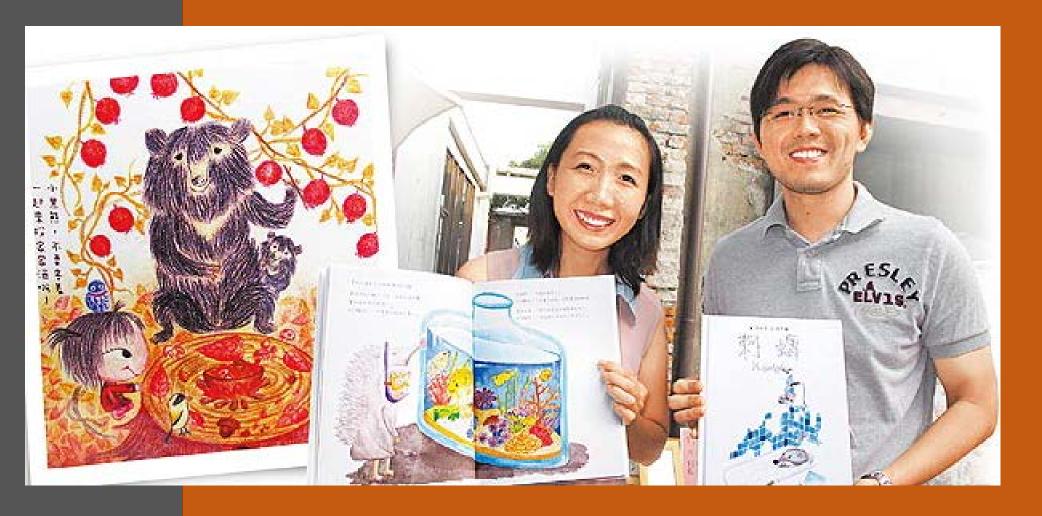

#### Color River in Kaohsiung

The plan was initiated by Ms. Lee's son. He brought his friend Miss Guo to lead it. It conveys the river image, involving with different paintings as if the stories go on.

## Miss Guo

Likes painting much more than speaking

Picture book-Hedgehog, completing with her brother. She drew and her brother wrote.

Is a friend of Miss Lee's son, since they were little. It's really sad to hear from his father's dead.

She thought that Color river is just a small plan but if it can bring some warmth to the residents, then it's valuable.

## Miss Guo

Likes painting much more than speaking

This is her painting in the plan. The mother's hair meaning the continuance of life. Through the power of drawing, she wants to console resident's heart. Hoping that they can get courage from it.