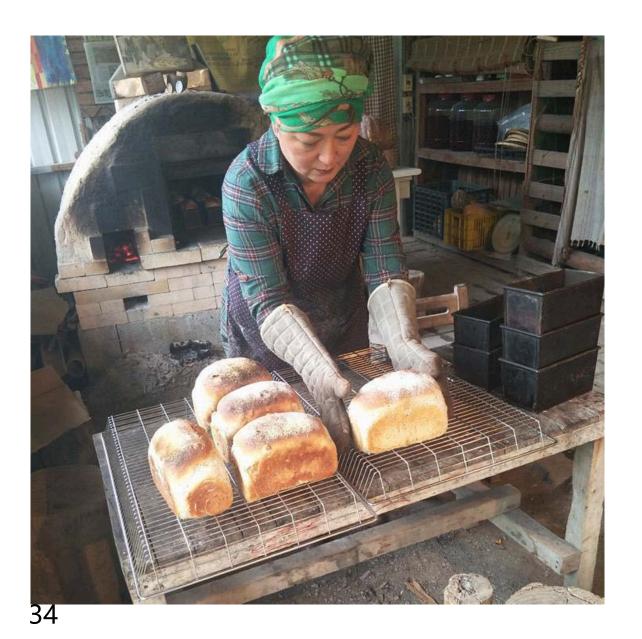

### Bakery in Mountains

Hope Oven

The whole reservation is a big back. Tribal women start the business. Left over bread for the needed.