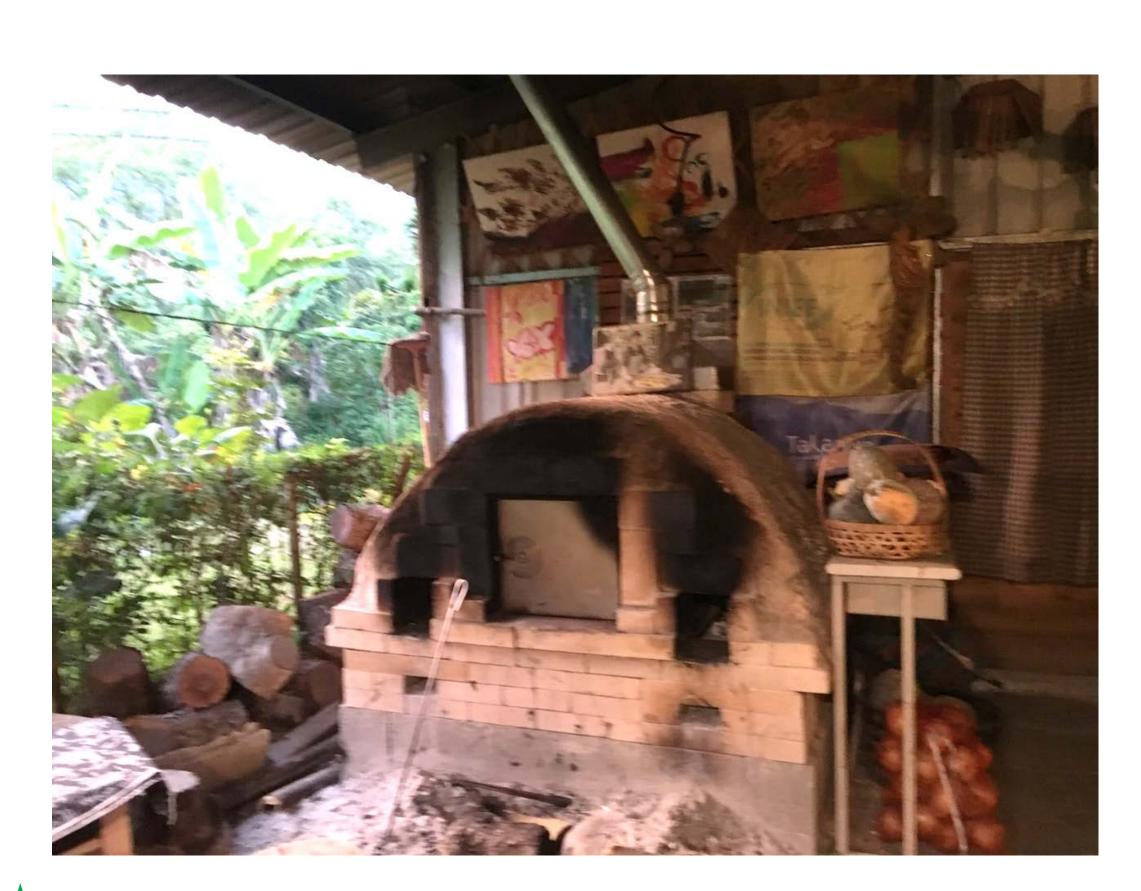

### Bakery in Mountains

Hope Oven

The whole reservation is a big back. Tribal women start the business. Left over bread for the needed.