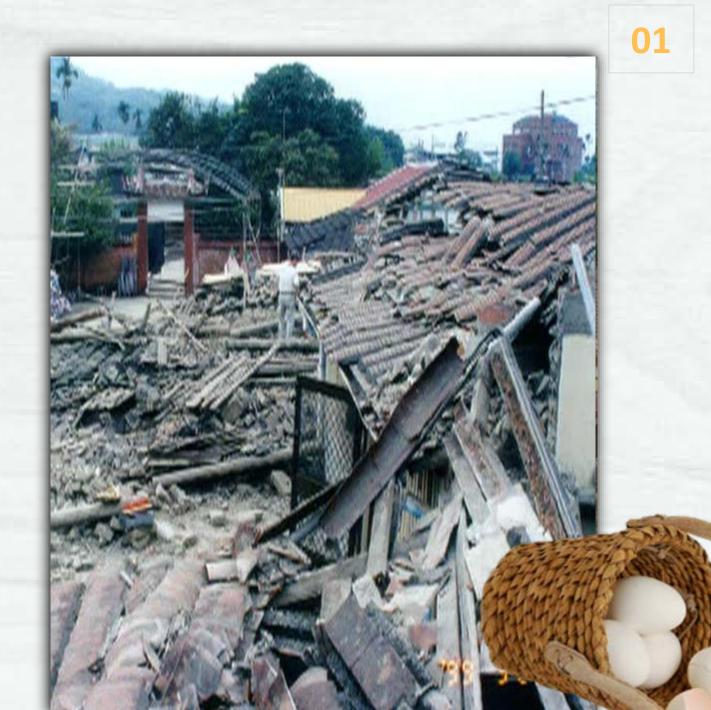

# 921 Taiwan Earthquake

The 921 Earthquake, a 7.6 magnitude quake occurring in 1999 on 21 September.

Many casualties

**Property damages** 

**National Disaster Prevention Day** 