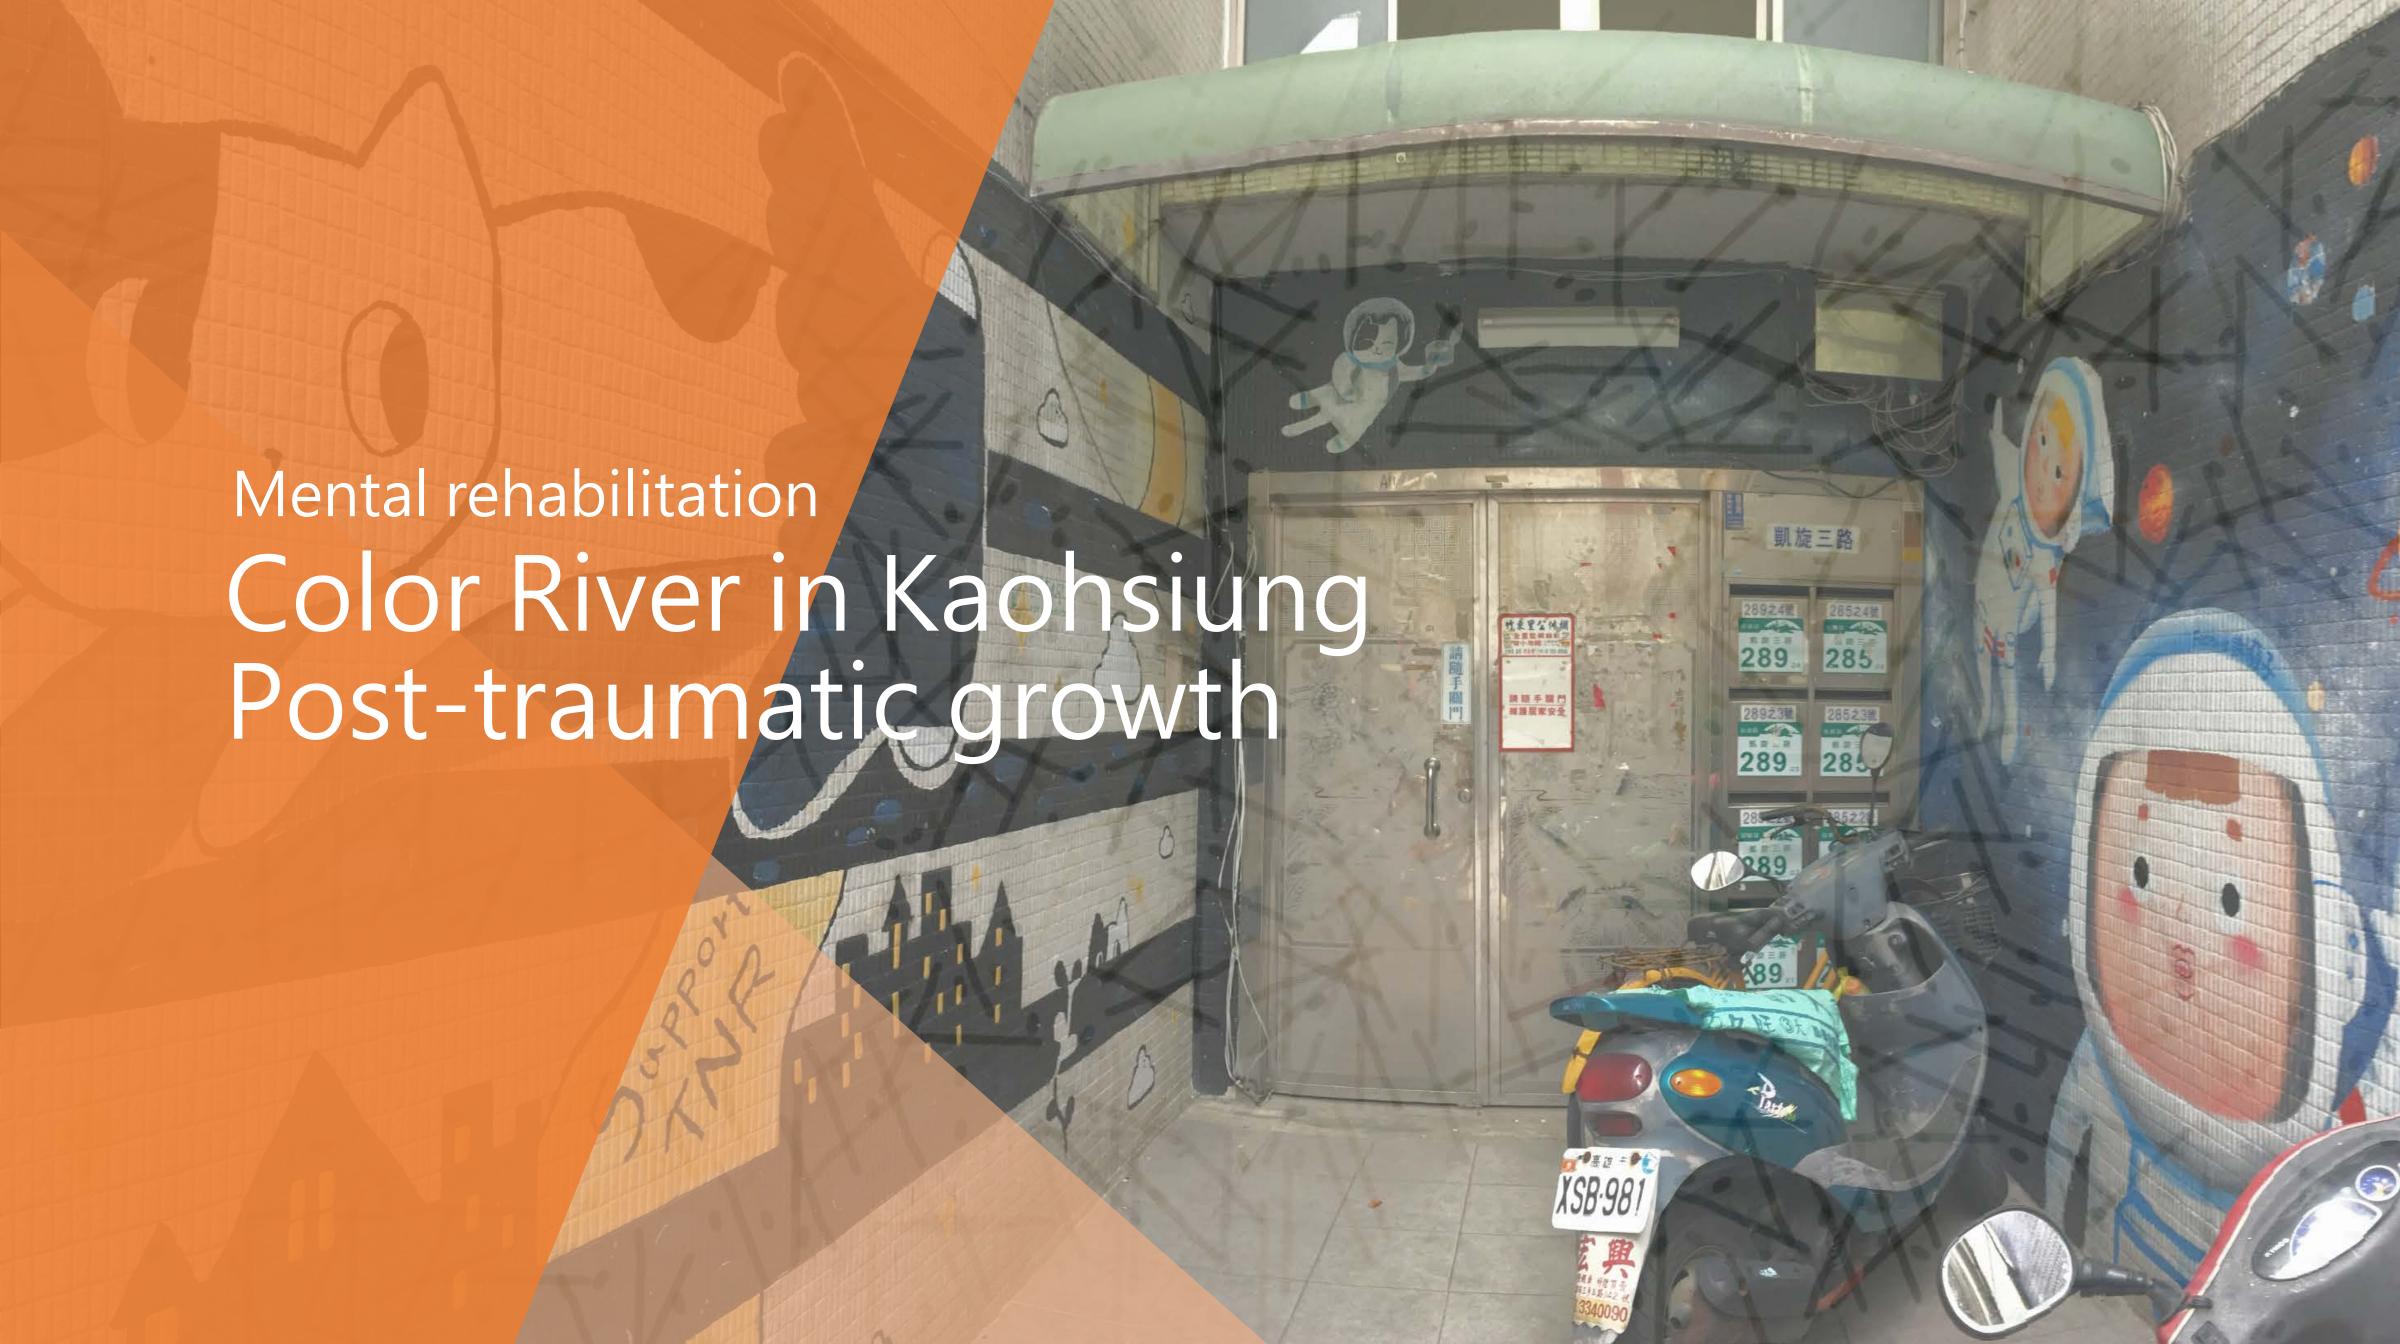

#### Color River in Kaohsiung

The plan was initiated by Ms. Lee's son. He brought his friend Miss Guo to lead it. It conveys the river image, involving with different paintings as if the stories go on.

## Miss Guo

Likes painting much more than speaking

Picture book-Hedgehog, completing with her brother. She drew and her brother wrote.

Is a friend of Miss Lee's son, since they were little. It's really sad to hear from his father's dead.

She thought that Color river is just a small plan but if it can bring some warmth to the residents, then it's valuable.

## Miss Guo

Likes painting much more than speaking

This is her painting in the plan. The mother's hair meaning the continuance of life. Through the power of drawing, she wants to console resident's heart. Hoping that they can get courage from it.