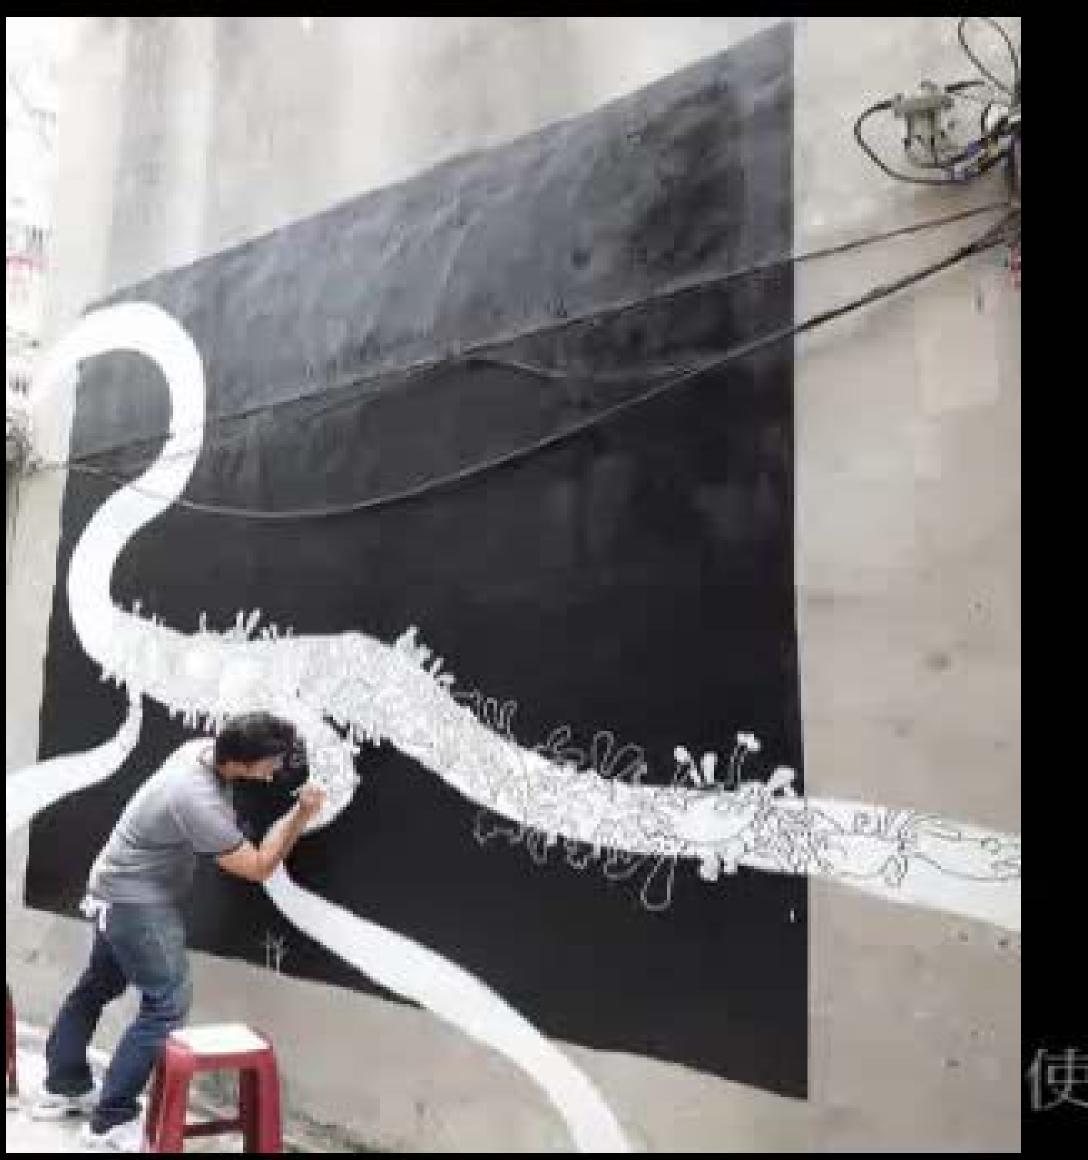

# 《Our hometown Kaohsiung》

Composer: CHIH-CHIM TSAI

Lyrics: MICKEY H. and CHIH-CHIM TSAI

Text Editors: GRACE WANG, YO-YA TSAI and QUN-FU ZENG

# **«Our hometown Kaohsiung»**

#### Background

The song was completed by 108 musicians, they only spent 3 days to record and finish the music video.