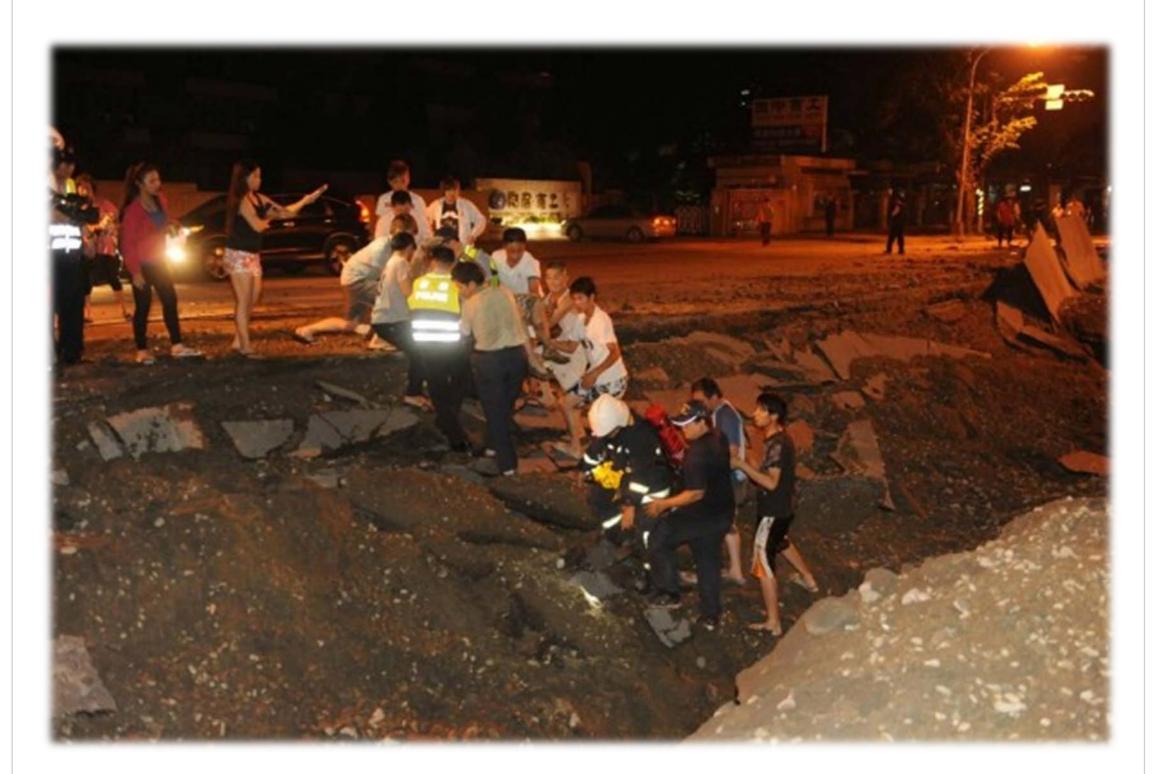

## A STORY OF MISS LIN

#### A STORY OF MISS LIN

She was directing the traffic at the intersection.

A loud sound burst, she fell into the fire ditch but managed to climb out.

She still remembered to warn people to stay away from the manhole covers.

The explosion caused 30% of her body burn.