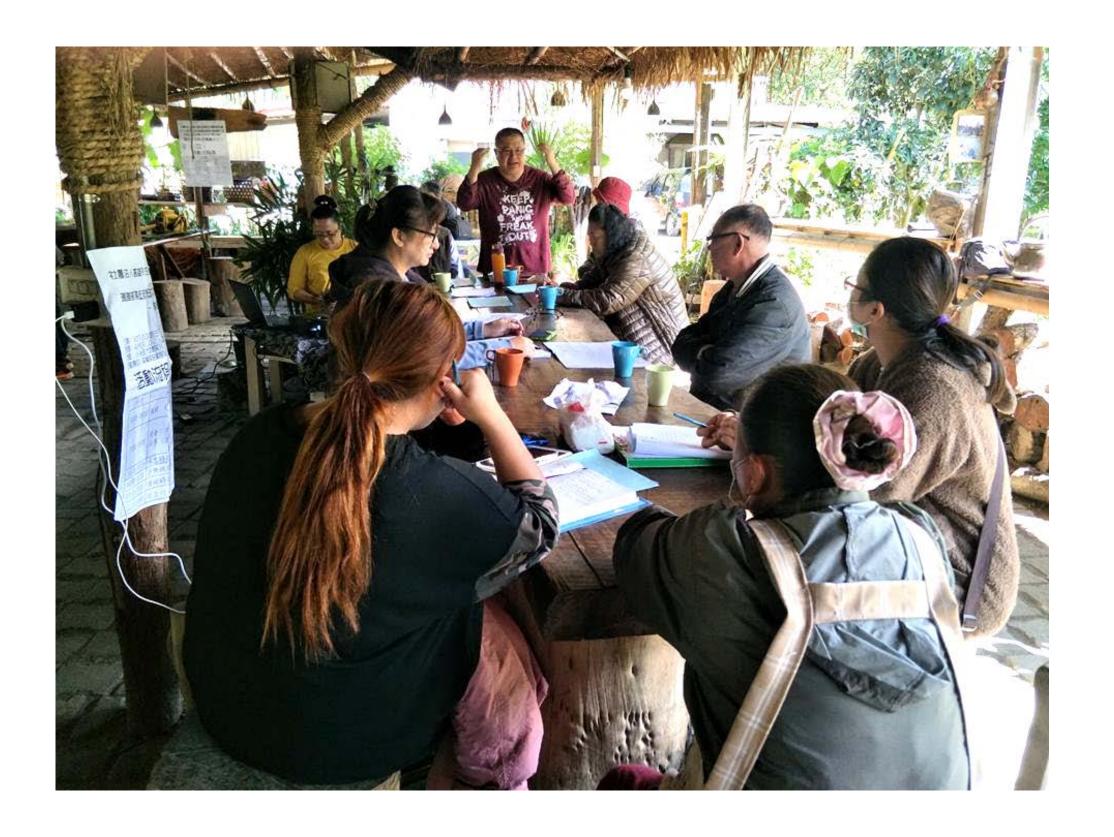

### To' onna

Where the elderly used almould wisdom to settle the tribe.

Where food is bountiful in all seasons.

Secret Garden
Where roses are edible.

Tamu's Meal Nature's kitchen.