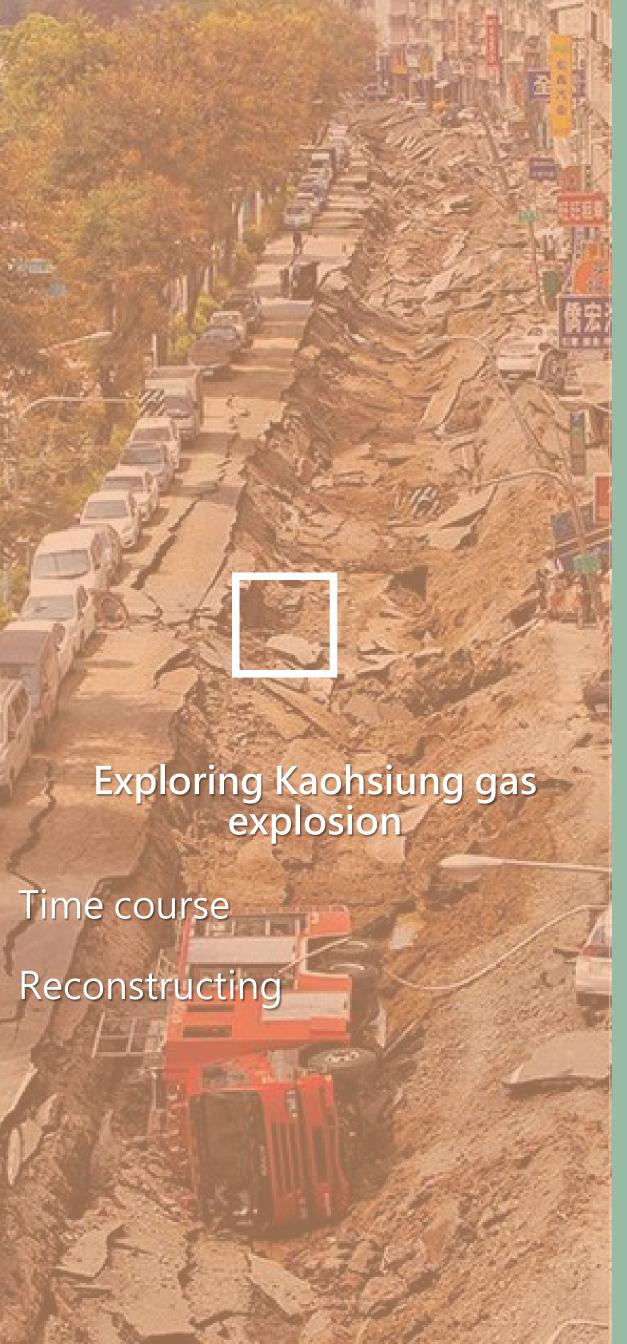

## CONTENT

Women & Disaster

Two cases

Risk society

Gender

#### Time course

A small ditch explosion

The disaster relieves started

2014/08 - 2014/12

#### Reconstructing

- 1. Emergency management
- 2. Capital goods
- 3. Recovery of public services
- 4. Re-establishment of life