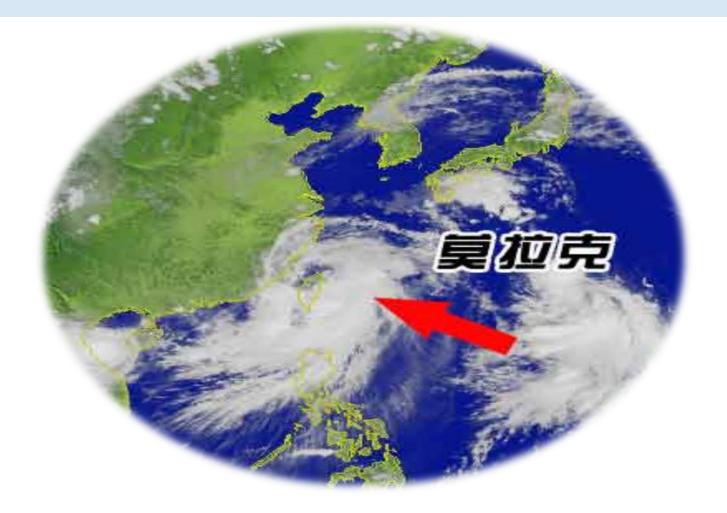

# Typhoon Morakot

> Satellite Cloud Image

- > Time: August 6, 2009—August 10, 2009
- The condition of the disaster: Typhoon Morakot brought record-breaking rainfall which resulted in floods, mudslide and landslide.
- Result: 681 deaths, 18 missing