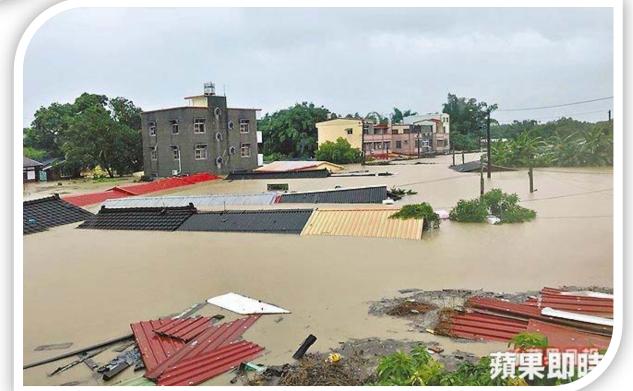

# Part 1 About Typhoon Morakot

Leaving 681 dead, agricultural losses of more than NT\$19.4 billion.

August 9,2009

**August 8,2009** 

Au

August 5,2009

Taiwa n

August 2,2009

# Typhoon Morakot

> Satellite Cloud Image

- > Time: August 6, 2009—August 10, 2009
- The condition of the disaster: Typhoon Morakot brought record-breaking rainfall which resulted in floods, mudslide and landslide.
- Result: 681 deaths, 18 missing