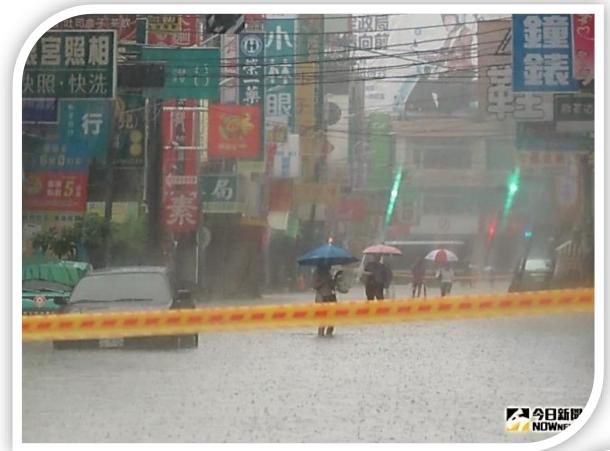

# Introduction

Just about three weeks ago, as when we were preparing for our speech, Taiwan experienced another serious torrential rain.

It means, unfortunately, we will have to get use to weather disaster.

Post disaster management is an urgent issue.