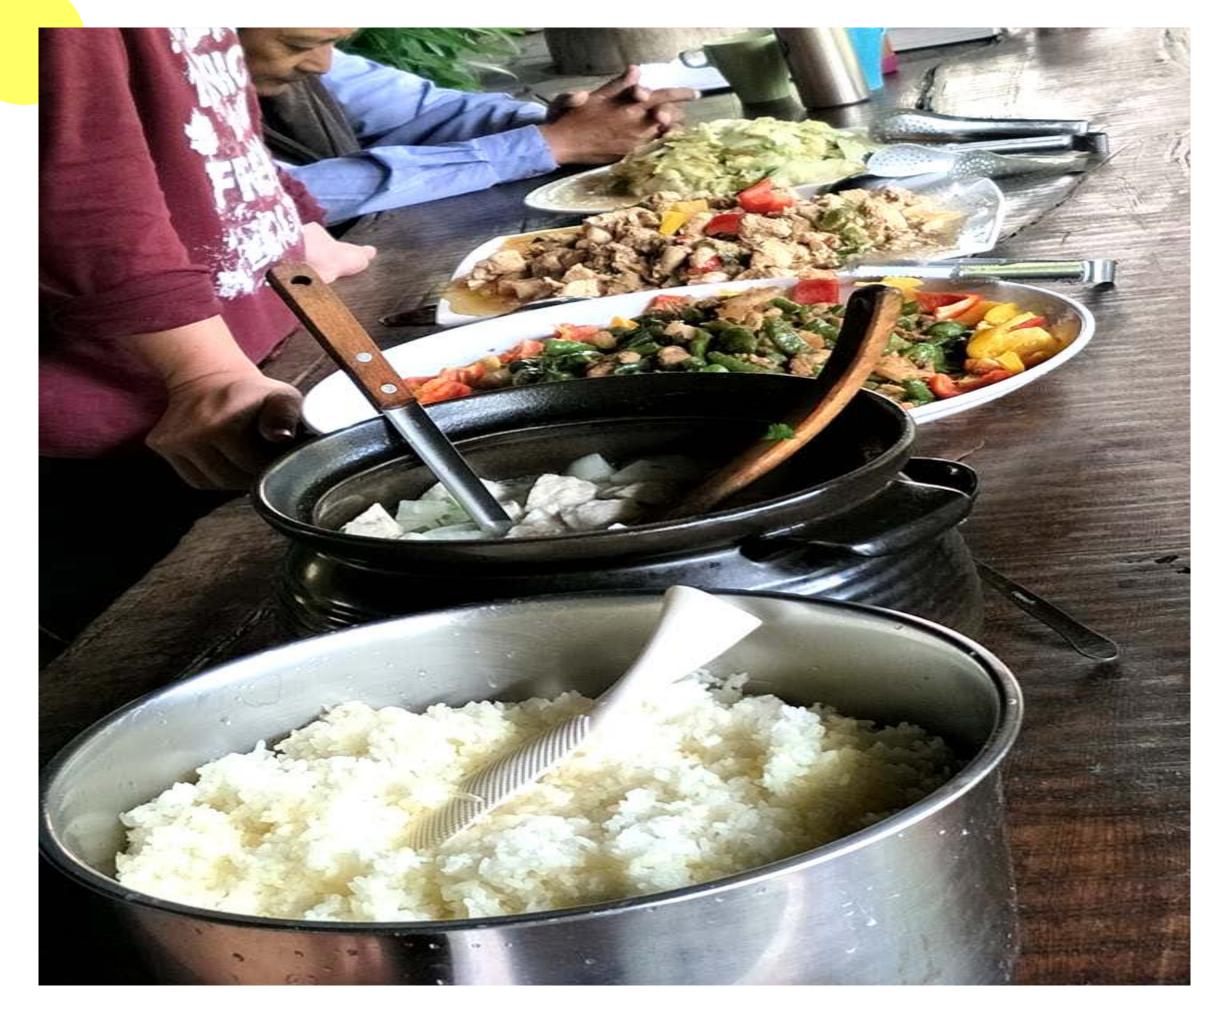

### To' onna

Where the elderly used almould wisdom to settle the tribe.

Where food is bountiful in all seasons.

Secret Garden
Where roses are edible.

Tamu's Meal Nature's kitchen.