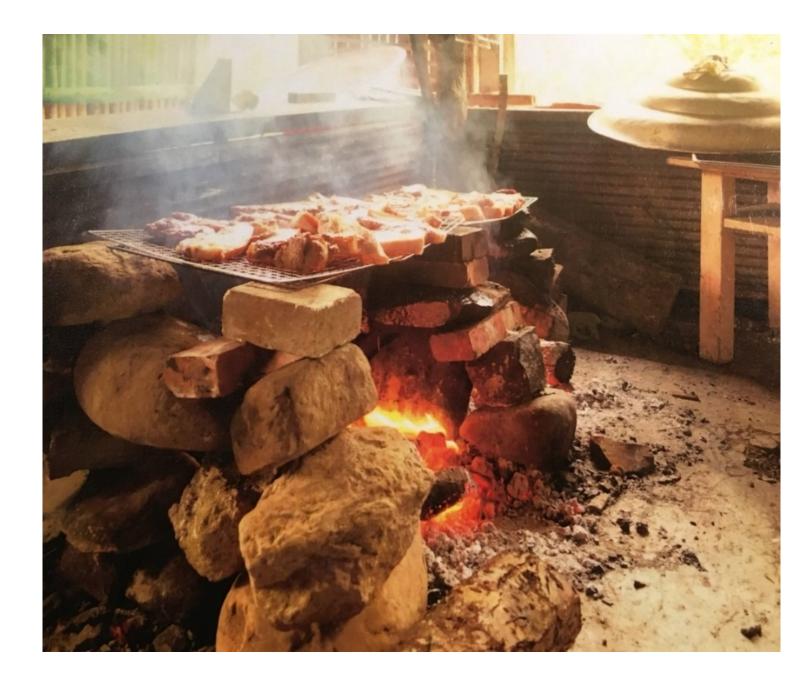

### Bakery in Mountains

Hope Oven

The whole reservation is a big back. Tribal women start the business. Left over bread for the needed.