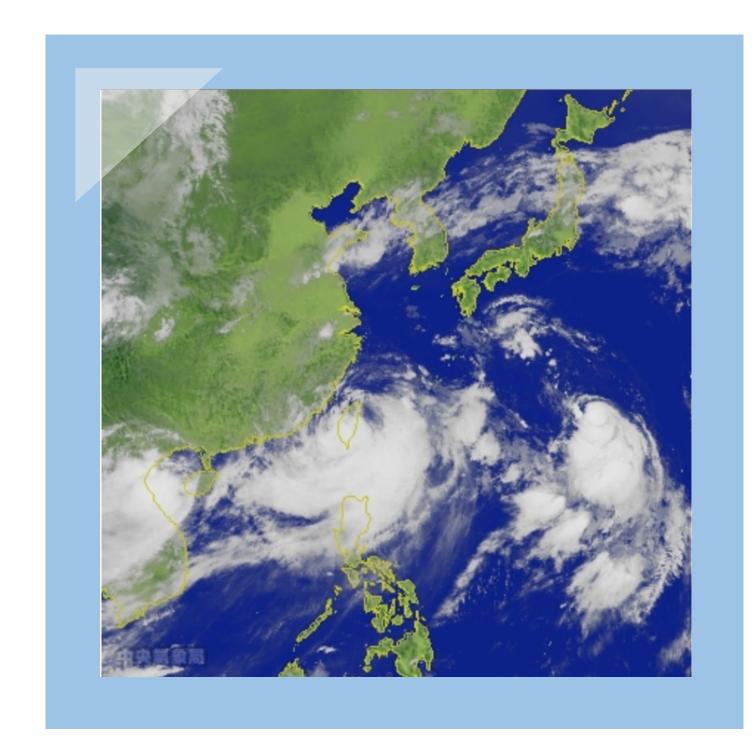

# Typhoon Morakot

> Satellite Cloud Image

- > Time: August 6, 2009—August 10, 2009
- The condition of the disaster: Typhoon Morakot brought record-breaking rainfall which resulted in floods, mudslide and landslide.
- Result: 681 deaths, 18 missing