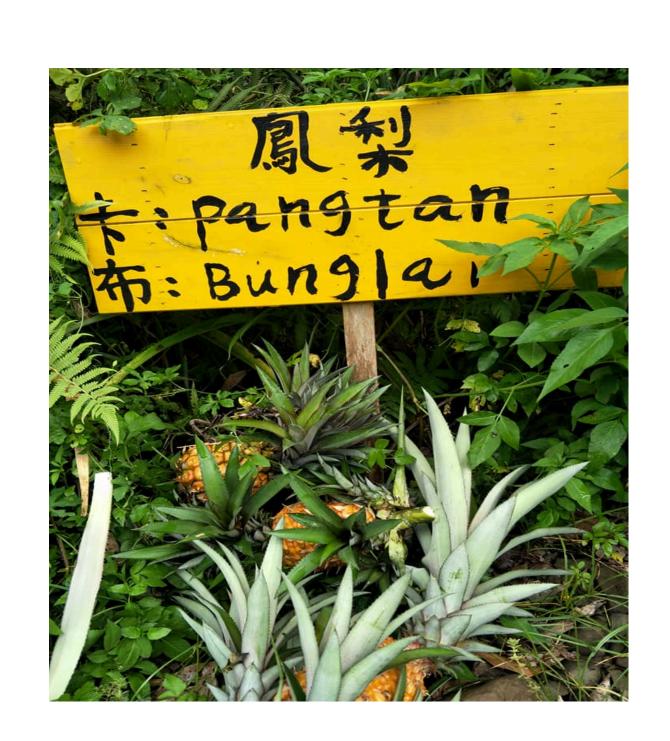

### The Tree Lady -

The Woman Who Pursuits The Dream

Dresedrese along with her husband, have been revitalizing their Rukai culture and forest conservation for a long period of time in their native reservation.

#### After Morakot.....

government wasting money on instant political purposes such as providing street sweeping or stone moving jobs which down graded the living skills of indigenous people as well as their courage and dignity.

#### This thought was from being a mother and a wife.

Can it be done with our own way without the intrusion of outsiders and investors?

The tribal participants would know that we could use our own land like this.

It would be just like our ancestors using the trees and the land to sustain without using

The eco-tour, besides tree planting, can be sustainably managed with our own land. Our tree adopters are friendly to the land and the environment. Our lives are part of the trees and the land. Rukai culture believes that God creates everything and they should respect, co-exist and glorify the nature.

# any effort put into sustainability, will be gone in a flash.

100% tribal cooperative mode which is a kind of experience economy, the positive circulation from conservation to local development.

I personally think that her ideas can be duplicated by other tribes and serve as an important inspiration for reconstruction.