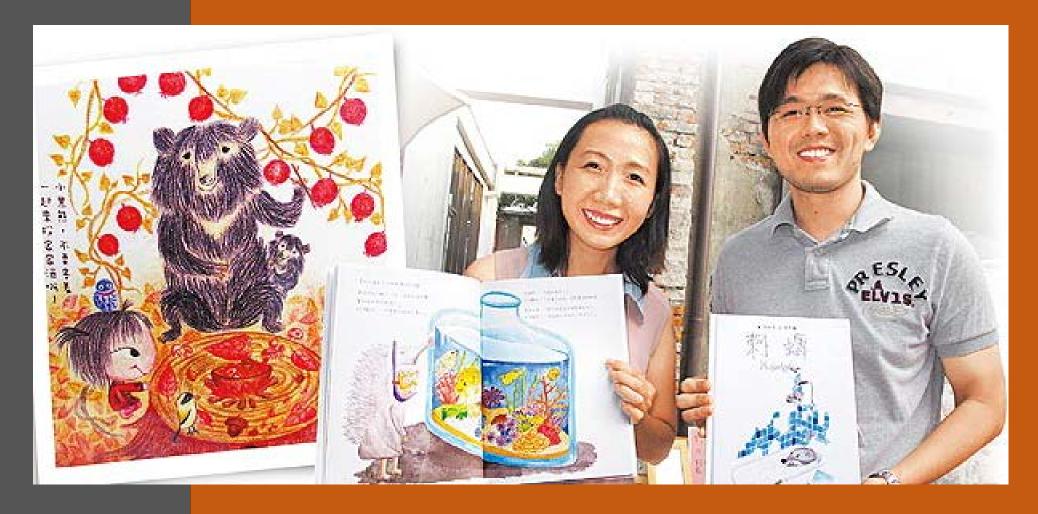

#### Color River in Kaohsiung

The plan was initiated by Ms. Lee's son. He brought his friend Miss Guo to lead it. It conveys the river image, involving with different paintings as if the stories go on.

## Miss Guo

Likes painting much more than speaking

Picture book-Hedgehog, completing with her brother. She drew and her brother wrote.

Is a friend of Miss Lee's son, since they were little. It's really sad to hear from his father's dead.

She thought that Color river is just a small plan but if it can bring some warmth to the residents, then it's valuable.

## Miss Guo

Likes painting much more than speaking

This is her painting in the plan. The mother's hair meaning the continuance of life. Through the power of drawing, she wants to console resident's heart. Hoping that they can get courage from it.