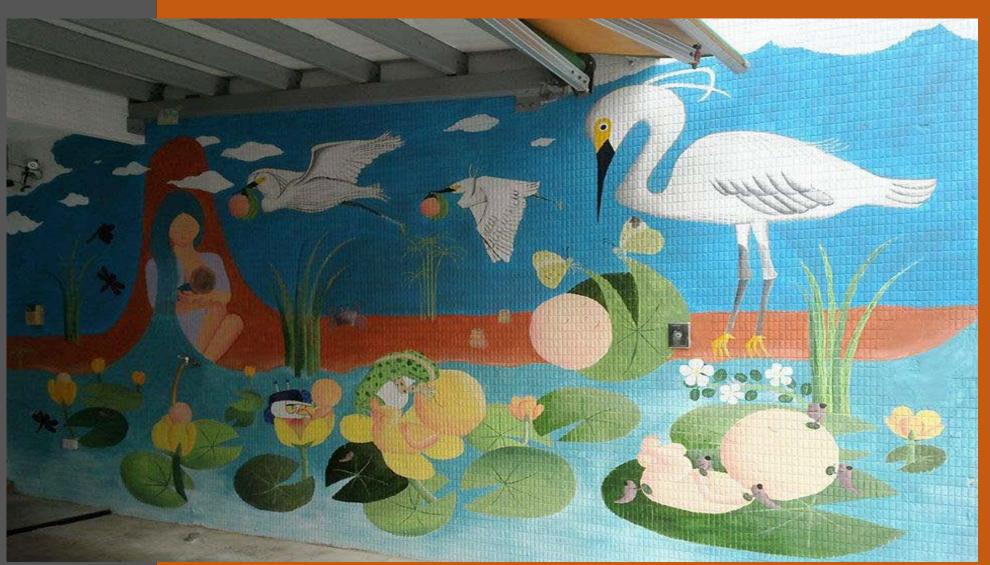

#### Color River in Kaohsiung

The plan was initiated by Ms. Lee's son. He brought his friend Miss Guo to lead it. It conveys the river image, involving with different paintings as if the stories go on.

## Miss Guo

Likes painting much more than speaking

This is her painting in the plan. The mother's hair meaning the continuance of life. Through the power of drawing, she wants to console resident's heart. Hoping that they can get courage from it.