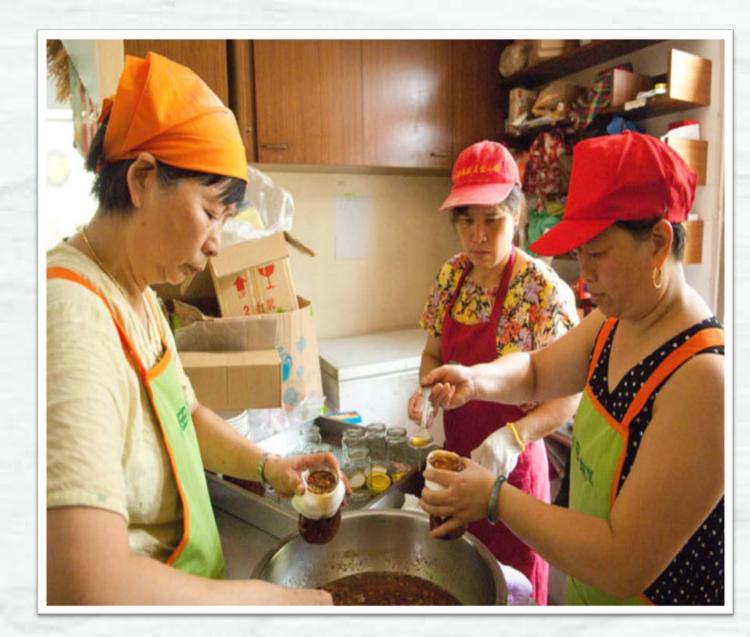

### Ms. Lu Yumei

The Shigang Women's Association &

The Shigang Traditional Food Promotion Association

- The information is limited.
- Few people know the job news
- Vocational training center is far away

### **Finding Resources**

With the help of the government and the peasant association.

Learning cooking skills

Establishing cooperative group providing employment opportunities to local women.

# Go back to square one

She established the Traditional Food Culture Promotion Association of Shigang Township in Taichung County.

Family support