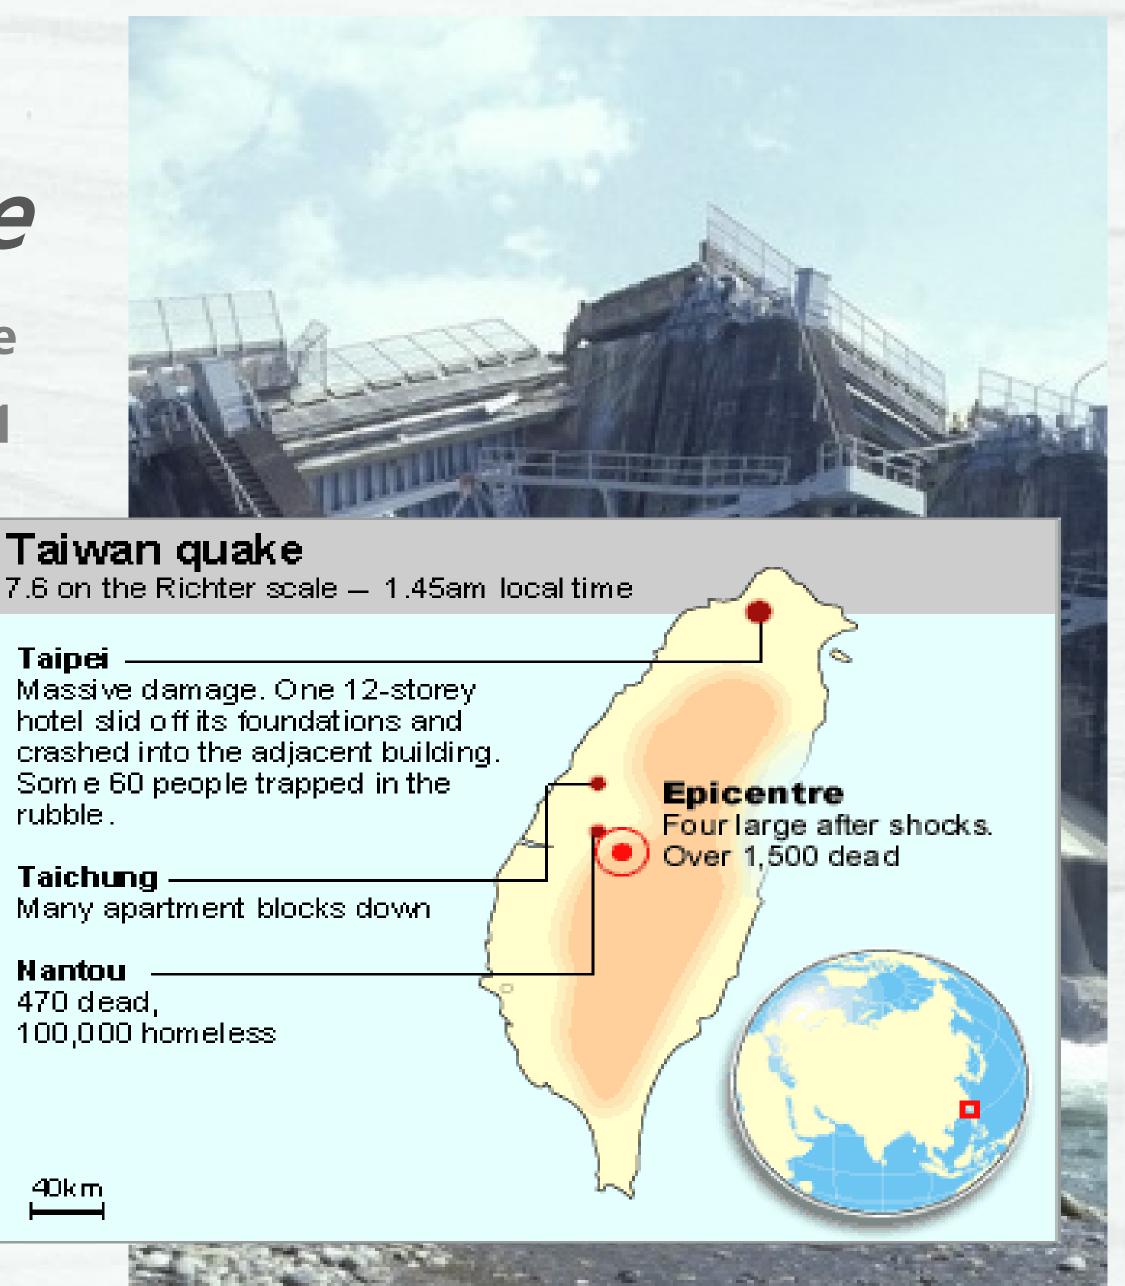

# 921 Taiwan Earthquake

The 921 Earthquake, a 7.6 magnitude quake occurring in 1999 on 21 September.

Many casualties

**Property damages** 

**National Disaster Prevention Day** 

# 6 Reconstruction policies

Law and measurement

Community

Provisional Act Governing 921 Earthquake Post-Disaster Reconstruction

The 921 Earthquake Post-disaster Recovery Commission

Public construction

Industry