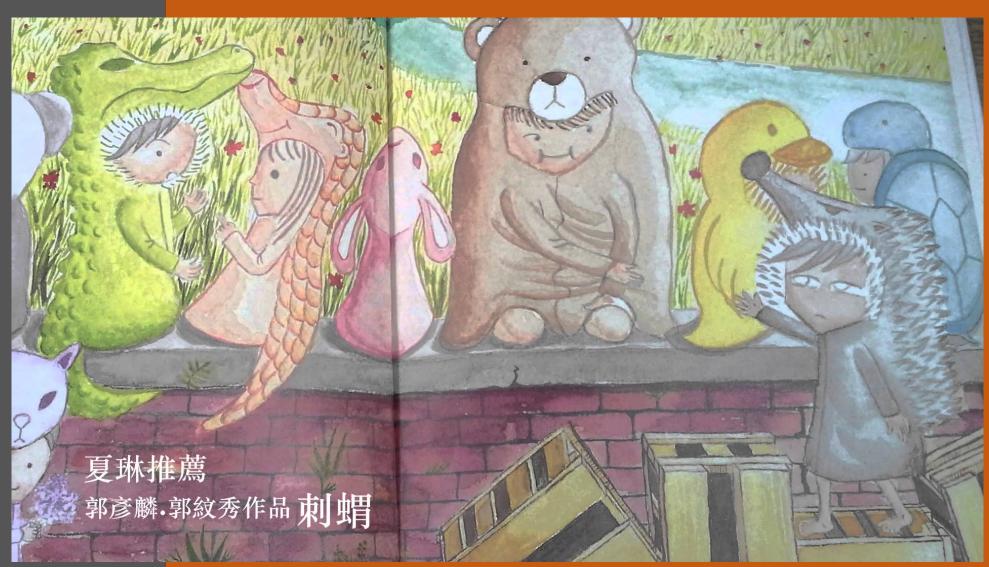

## Miss Guo

Likes painting much more than speaking

Picture book-Hedgehog, completing with her brother. She drew and her brother wrote.

Is a friend of Miss Lee's son, since they were little. It's really sad to hear from his father's dead.