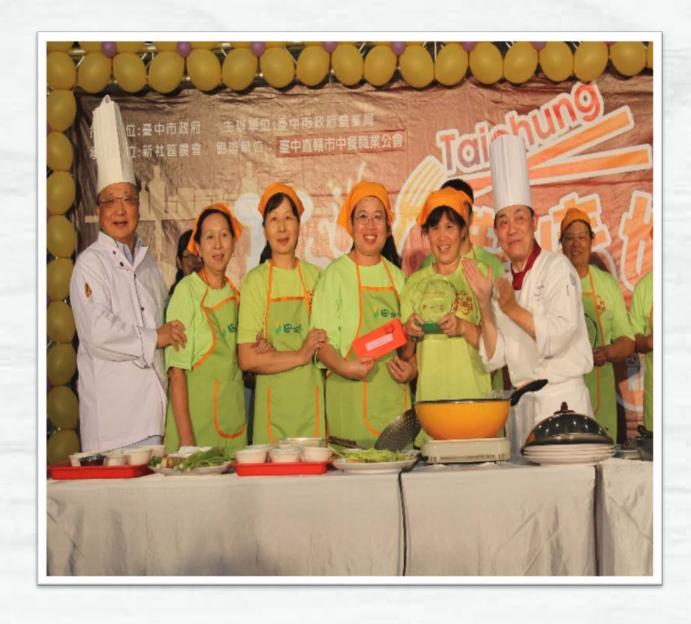

# Go back to square one

She established the Traditional Food Culture Promotion Association of Shigang Township in Taichung County.

Family support

### Open their fame

**Community care** 