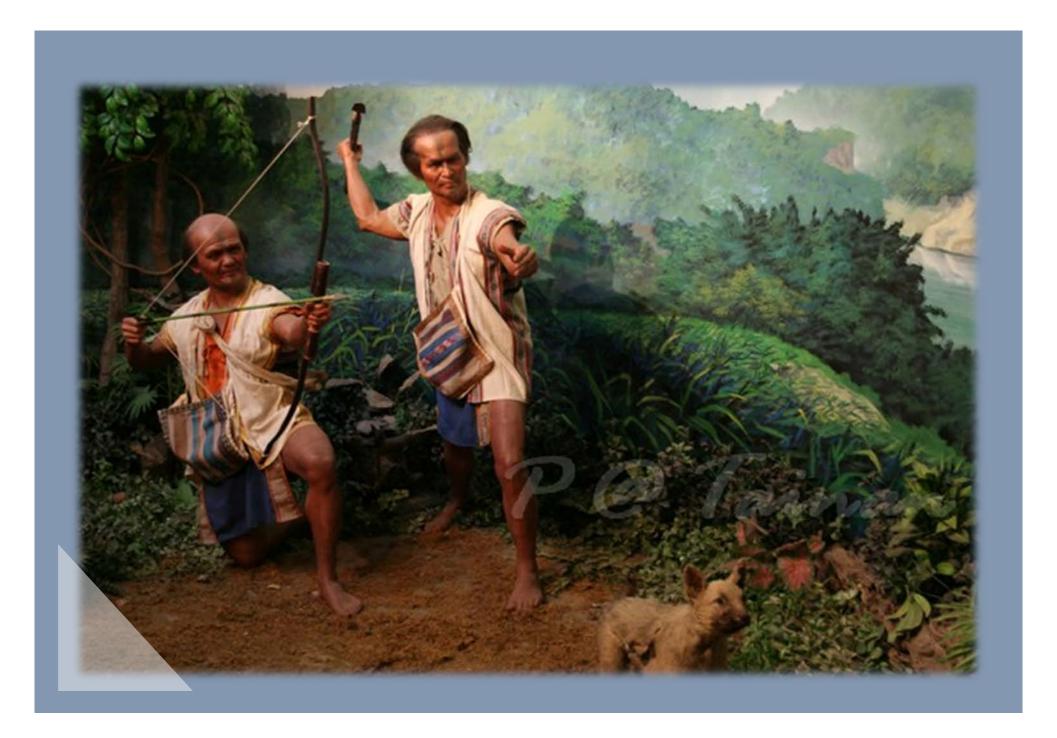

# Effects on Aboriginal Cultural Heritage

> Hunting

- ✓ HuntingMen were forbidden to hunt.
- Millet
  Productivity decreased.
  The Fun of collecting millet with neighbors was gone.

# Effects on Aboriginal Cultural Heritage

✓ Hunting

Men were forbidden to hunt.

✓ Millet

Productivity decreased.

The Fun of collecting millet with neighbors was gone.

Millet