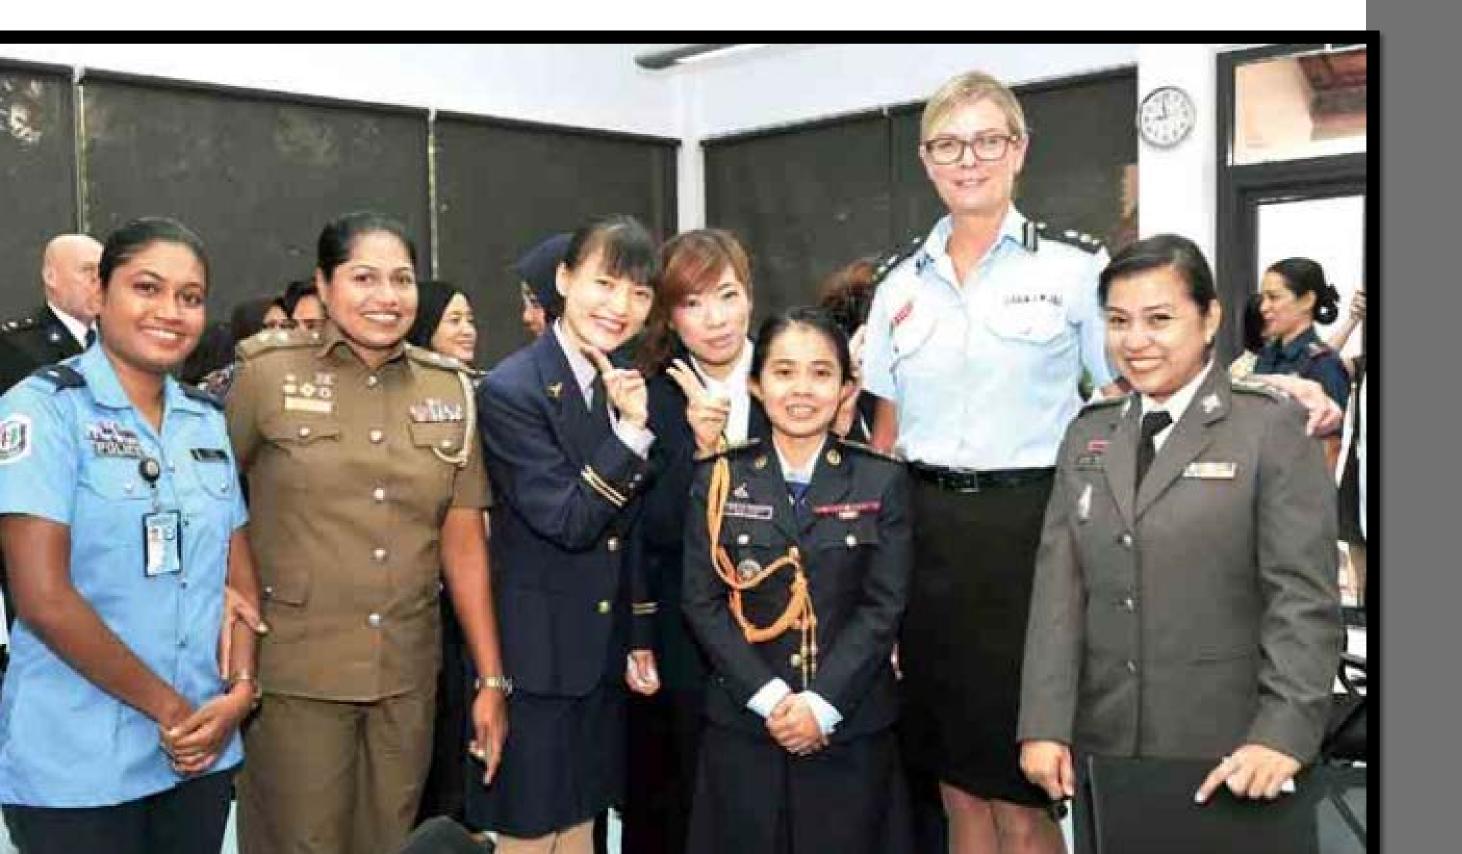

## ARLEMP-Women in Police Leadership

### PURPOSE

There is a malefemale issue in the traditional culture in Asian regions

The female leadership position is insufficient

The career promotion of female police officers is slow.

### ARLEMP

(Asia Region Law Enforcement Management Program)

### THEME:

Women in Police Leadership

### MEMBER:

Country 's policewomen

#### PLACE:

Vietnam

### IMPROVE

Takes after the Australian government to liminate discrimination against women in the job and implementing gender equality.

### IMPROVE

The National Police Department has a friendly working hours for pregnant or breastfeeding female police