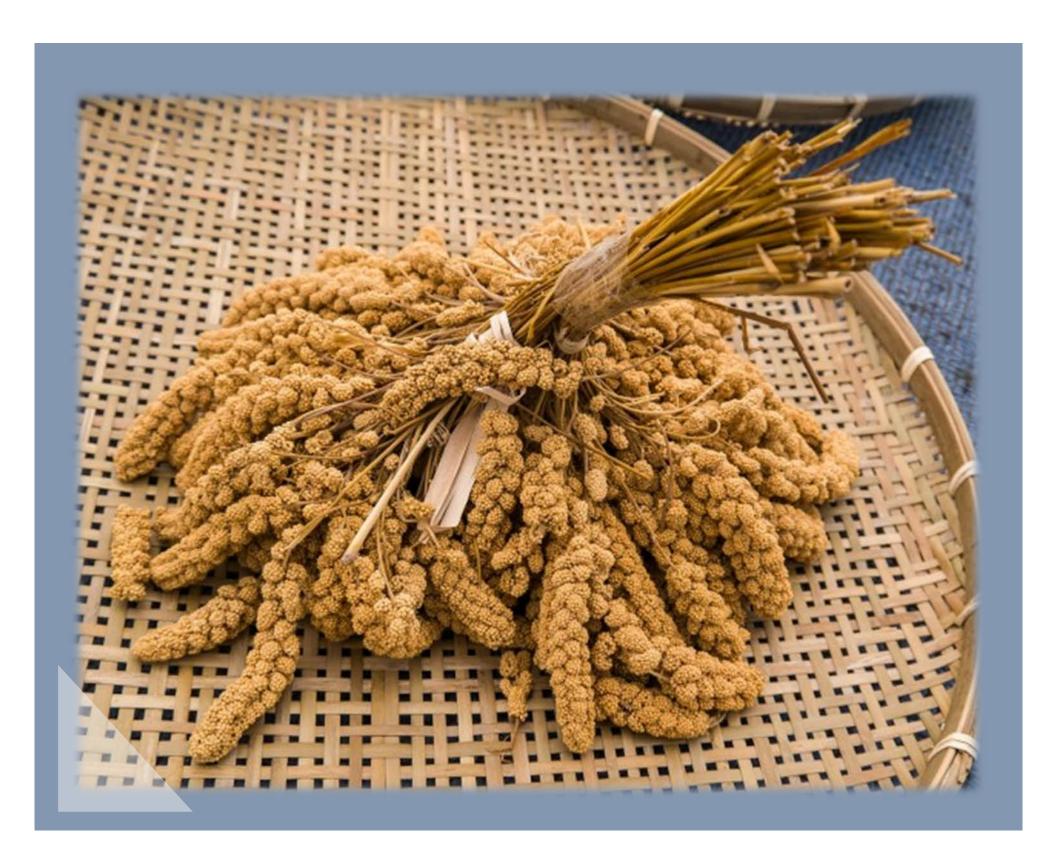

# Effects on Aboriginal Cultural Heritage

> Hunting

- ✓ HuntingMen were forbidden to hunt.
- Millet
  Productivity decreased.
  The Fun of collecting millet with neighbors was gone.

# Effects on Aboriginal Cultural Heritage

✓ Hunting

Men were forbidden to hunt.

✓ Millet

Productivity decreased.

The Fun of collecting millet with neighbors was gone.

Millet