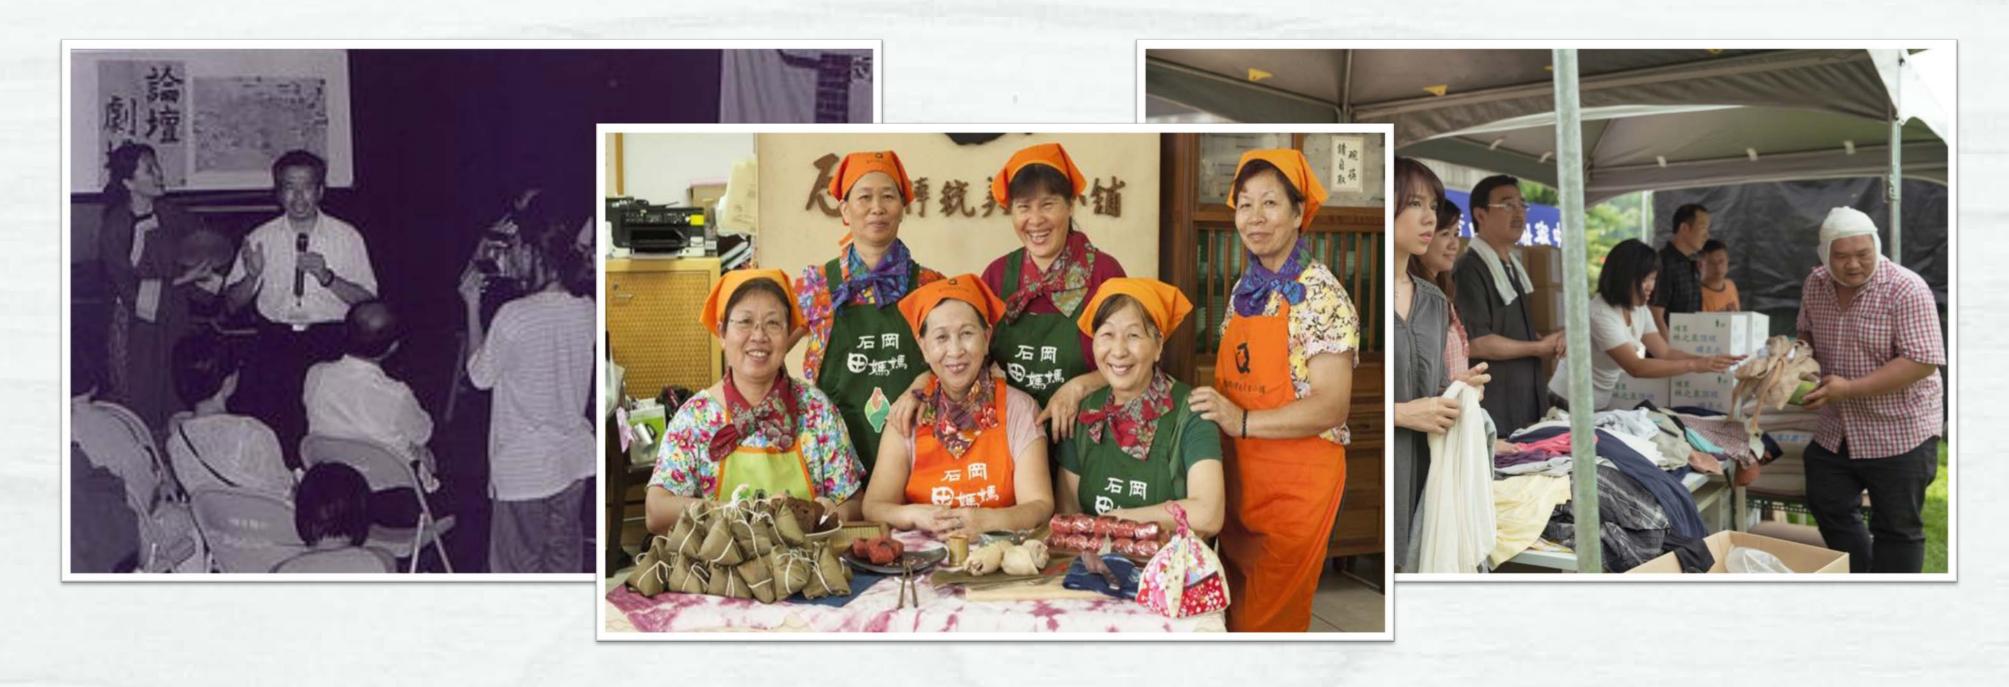

### Ms. Lu Yumei

The Shigang Women's Association &

The Shigang Traditional Food Promotion Association

- The information is limited.
- Few people know the job news
- Vocational training center is far away

### **Finding Resources**

With the help of the government and the peasant association.

Learning cooking skills

Establishing cooperative group providing employment opportunities to local women.

# Go back to square one

She established the Traditional Food Culture Promotion Association of Shigang Township in Taichung County.

Family support

### Open their fame

**Community care** 

### Autonomous resilience

Women choosing to use their life experience in their traditional cooking as well as transforming it into their personal belief and value.