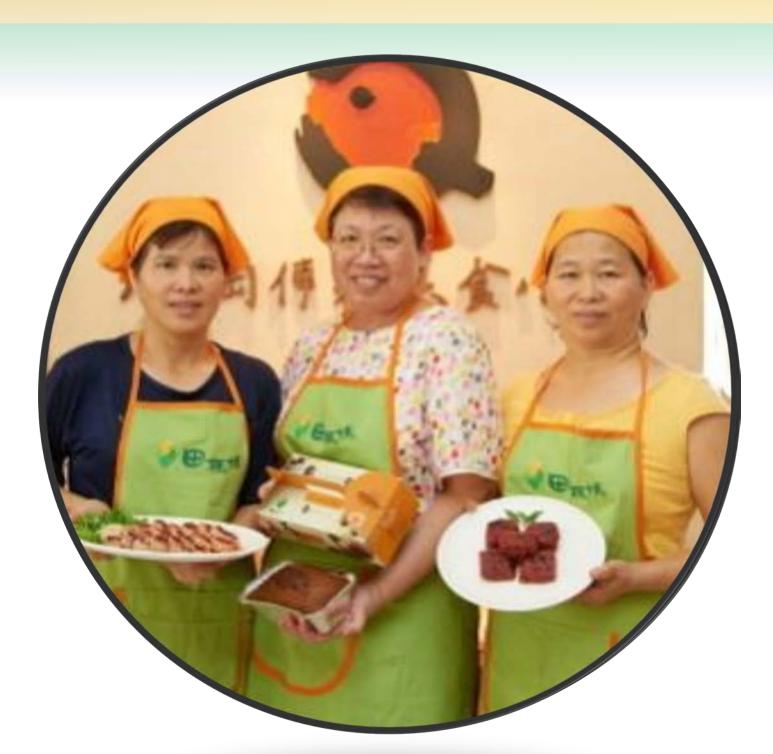

### Bakery in Mountains

Hope Oven

The whole reservation is a big back. Tribal women start the business. Left over bread for the needed.