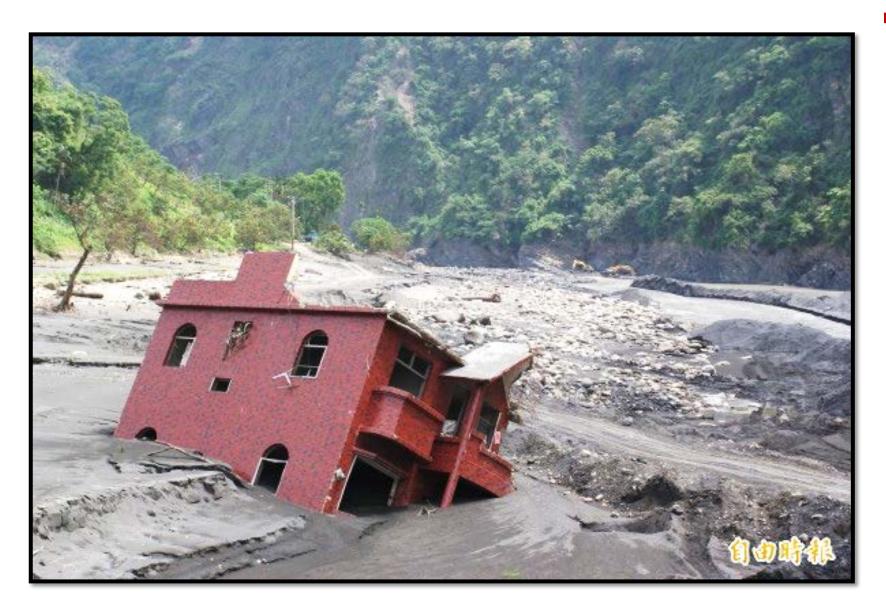

# Part 1 About Typhoon Morakot

Leaving 681 dead, agricultural losses of more than NT\$19.4 billion.

August 9,2009

**August 8,2009** 

Au

August 5,2009

Taiwa n

August 2,2009

# Typhoon Morakot

> Satellite Cloud Image

- > Time: August 6, 2009—August 10, 2009
- The condition of the disaster: Typhoon Morakot brought record-breaking rainfall which resulted in floods, mudslide and landslide.
- Result: 681 deaths, 18 missing