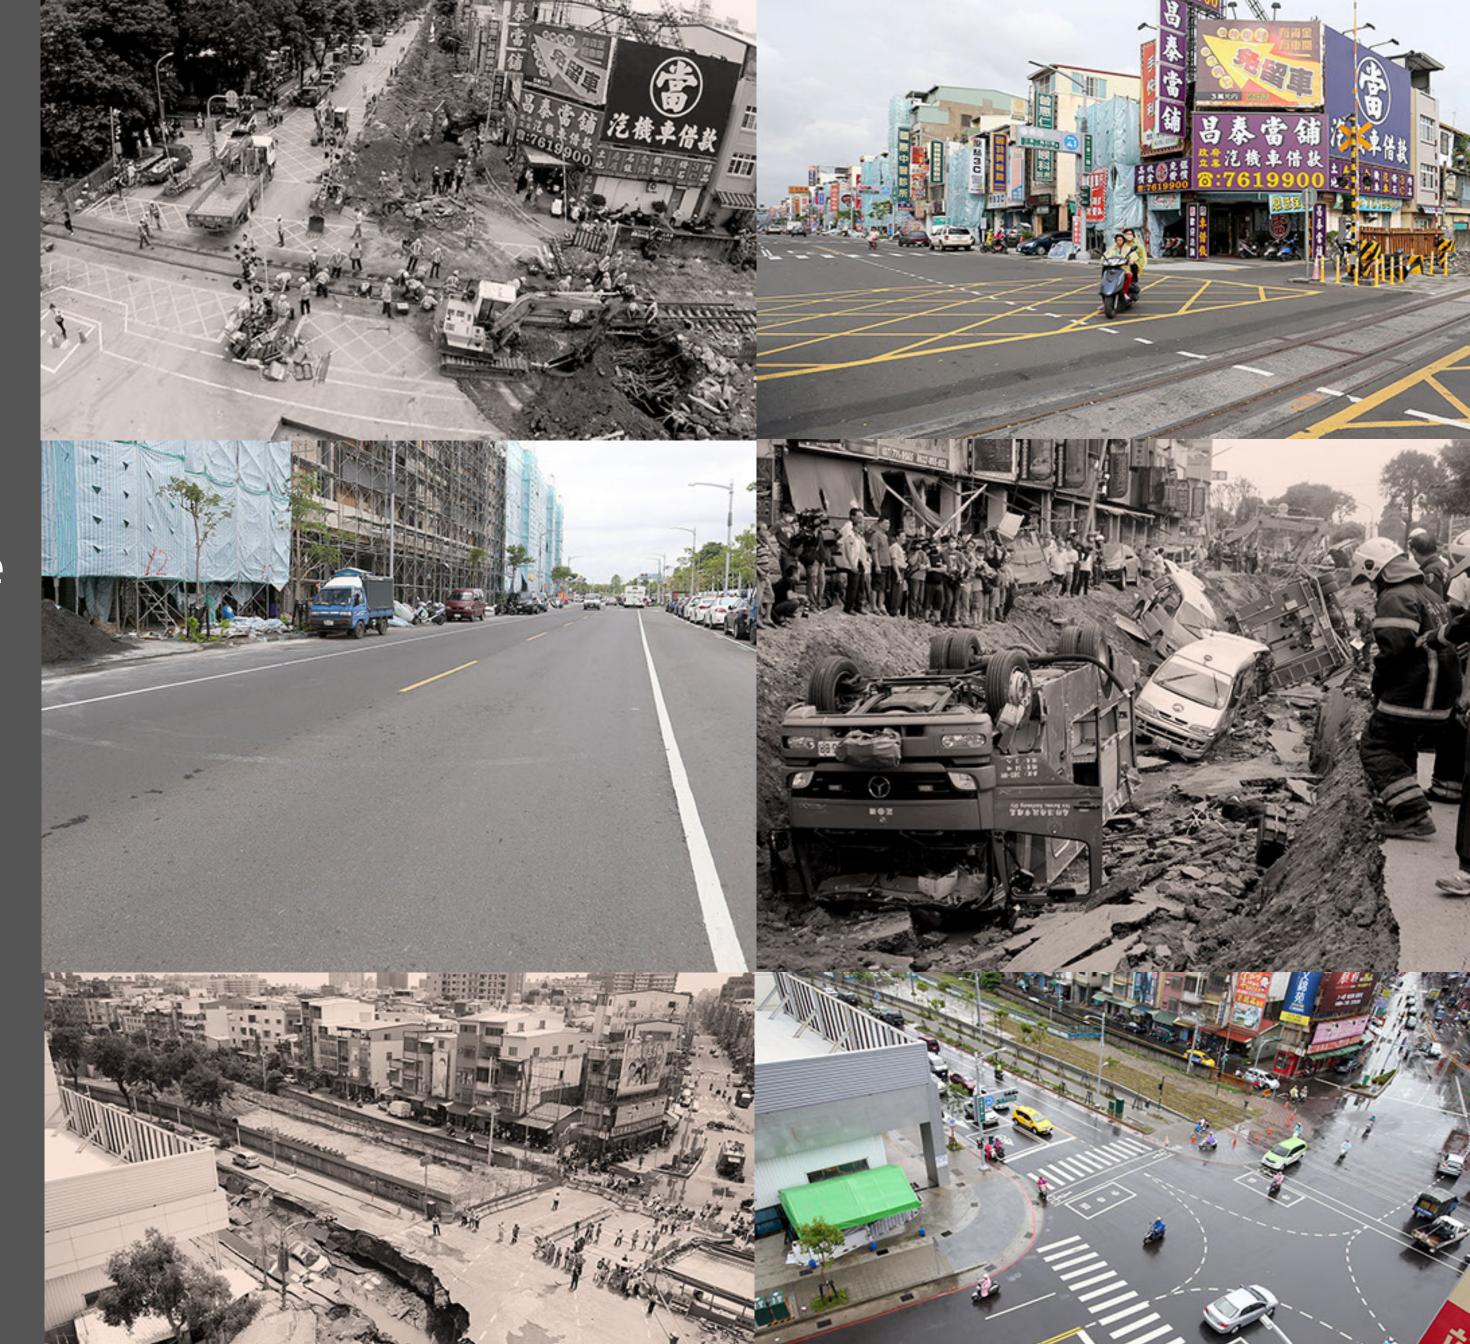

# Application and Actual Occupancy

People of Rukai Tribe Performed for Appreciating Assistance

- ✓ Disagreement on the Willingness to Move in Permanent Housing
- Difficult Application
- Possess House Ownership or Land Ownership
- Household Registration should be located in disastrous area
- Possess Actual Residence Certificate
- Save expenses of young people
- Households Available: 164 households
- Households Already Stayed: 154 households
- Occupancy Rate: 93.9%

### Influences

- ✓ Different Opinion of Relocation
  - ◆ The migration of whole tribe: New housing, new cultivated field
  - Specific area: Original living territory cannot be used, and must live in permanent house, but there's no cultivated field can be used.

- ✓ Difference in Living Customs
- ✓ Livelihood Problems