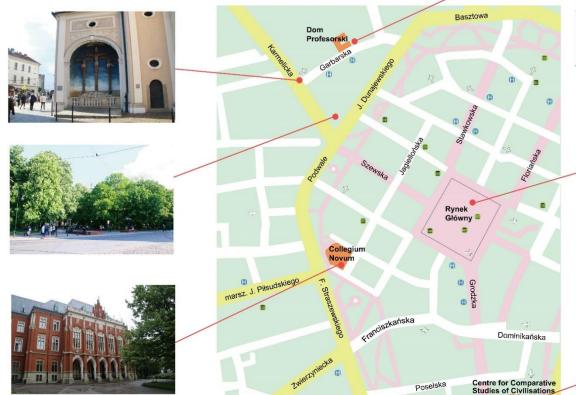

## Getting to Kobe University Liaison Office in Kraków

Address: Grodzka 52 Street 31-044 Kraków (2nd floor, room no. 107, Centre for Comparative Studies Civilisation)

St. Pigon Guesthouse (Centre for European Studies)

## Kraków International Airport $\rightarrow$ St. Pigon Guesthouse Krakow Airport Taxi

Fare: 89 PLN

Please use the booking form to order a taxi http://www.krktaxi.pl/en/order\_a\_taxi\_online

Destination: 7a Garbarska Street, 31-131 Kraków